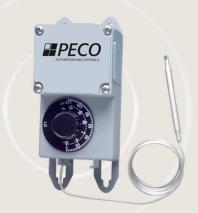

# NEMA 4X TRF115-007 LOW TEMPERATURE THERMOSTAT

## HIGHLIGHTS

- One Control for Heating or Cooling
- Rugged, Weather Resistant Enclosure
- Corrosion Resistant Materials for Long Life
- NEMA 4X Enclosure Complies with N.E.C. Article 547
- Large, Easy-to-Read Dial
- UL Listed

## **TECHNICAL SPECIFICATIONS**

| Set Point Temperature Range    | -30 to 100°F / -34 to 38°C       |
|--------------------------------|----------------------------------|
| Differential Temperature Range | Fixed ~5°F / ~3°C                |
| Sensor                         | 8' (2.44m) copper bulb/capillary |
| Remote Temperature Sensing     | Yes                              |
| Display                        | None                             |
| Enclosure                      | NEMA 4X                          |
| Control                        | Dial Knob                        |