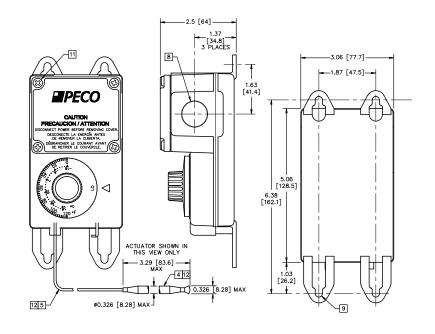

| 8' (2.44m) copper bulb/capillary |
| Remote Temperature Sensing     | Yes                              |
| Display                        | None                             |
| Enclosure                      | NEMA 4X                          |
| Control                        | Dial Knob                        |



## **WIRING DIAGRAM**



HEATING OR COOLING EQUIPMENT, SPDT, OPENS ONE CIRCUIT (RED/BLACK, REF. HEATING), CLOSES ONE CIRCUIT (BLUE/BLACK, REF. COOLING) ON TEMPERATURE RISE.

## **RATINGS**

| Voltage Rating | Amps | Pilot Duty |
|----------------|------|------------|
| 120 VAC        | 25A  | 125VA      |
| 208 VAC        | 25A  | 125VA      |
| 240 VAC        | 25A  | 125VA      |
| 277 VAC        | 22A  | 125VA      |

## **MOUNTING INSTRUCTIONS**



## **MODEL SELECTION GUIDE**

| Model      | Part Number | Description                |
|------------|-------------|----------------------------|
| TRF115-007 | 69320       | Low Temperature Thermostat |





Represented By: Ross & Pethtel

Phone: 225-273-2202 <u>www.rosspethtel.com</u>

.