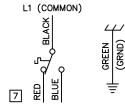

## **WIRING DIAGRAM**

HEATING OR COOLING EQUIPMENT, SPDT, OPENS ONE CIRCUIT (RED/BLACK, REF. HEATING), CLOSES ONE CIRCUIT (BLUE/BLACK, REF. COOLING) ON TEMPERATURE RISE.