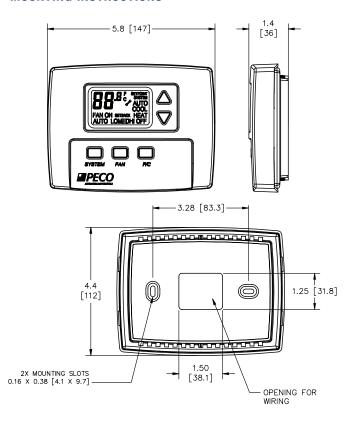

#### **MOUNTING INSTRUCTIONS**

#### **TECHNICAL SPECIFICATIONS**

| Temperature Range | 50 to 90°F / 10 to 32°C factory default, adjustable inward                   |
|-------------------|------------------------------------------------------------------------------|
| Maximum Ambient   | 130°F / 54°C                                                                 |
| Load Connections  | Wire leads                                                                   |
| Mounting          | Installs on a standard 4" x 4" device box with a 2" x 4" horizontal mud ring |
| System Selection  | Off - Heat - Cool - Auto                                                     |
| Fan Selection     | On - Auto                                                                    |