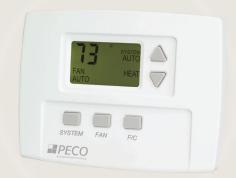

# TC170 STAGING THERMOSTAT

SMART ENERGY MANAGEMENT

## HIGHLIGHTS

- 6 Relay Controls for up to:
  3 Heat, 2 Cool, 2 Fan, or 1 Outside Air Damper
- 24 VAC
- LCD Display with Backlight
- Fahrenheit or Celsius Display
- Auto-Staged Fan
- Setback Capability
- Off Override Capability
- ADA Compliant Keypad and Display
- Occupancy HVAC Control Input
- HVAC Disconnect Input
- Key Pad Lockout

## A New Standard of Flexibility and Versatility

Unlike many controls that require separate models for various configurations, the TC170 can be easily configured to meet most staging applications. Supplying staged fan, cycled fan, continuous fan, off override capability, and staged heating and cooling, the TC170 is one of the most versatile thermostats on the market. It also contains design features that meet ADA requirements, making the TC170 a perfect choice for hotels, retirement/care facilities, public spaces and office environments.