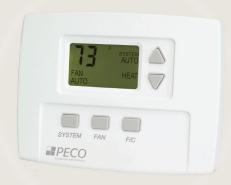

# TC170 STAGING THERMOSTAT

SMART ENERGY MANAGEMENT

## HIGHLIGHTS

- 6 Relay Controls for up to:
  3 Heat, 2 Cool, 2 Fan, or 1 Outside Air Damper
- 24 VAC
- LCD Display with Backlight
- Fahrenheit or Celsius Display
- Auto-Staged Fan
- Setback Capability
- Off Override Capability
- ADA Compliant Keypad and Display
- Occupancy HVAC Control Input
- HVAC Disconnect Input
- Key Pad Lockout

## A New Standard of Flexibility and Versatility

Unlike many controls that require separate models for various configurations, the TC170 can be easily configured to meet most staging applications. Supplying staged fan, cycled fan, continuous fan, off override capability, and staged heating and cooling, the TC170 is one of the most versatile thermostats on the market. It also contains design features that meet ADA requirements, making the TC170 a perfect choice for hotels, retirement/care facilities, public spaces and office environments.