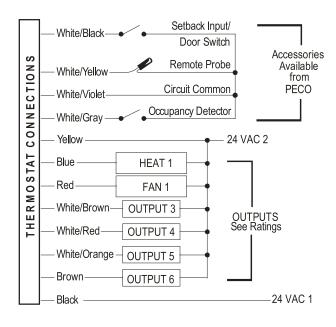

## **WIRING DIAGRAM**

#### **RATINGS**

|                  | OUTPUT  | RATINGS       |
|------------------|---------|---------------|
| INPUT<br>VOLTAGE | VOLTAGE | PILOT<br>DUTY |
| 24 VAC           | 24 VAC  | 24 VA         |