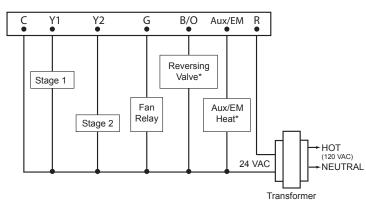

intenance. Through the PECO Contractor Labeling Program, service providers have an ideal location to display information to assure future business.



# T190 UNIVERSAL PROGRAMMABLE THERMOSTAT

## **TECHNICAL SPECIFICATIONS**

| Measurement Range    | 32-99°F (0-39.5°C)          |
|----------------------|-----------------------------|
| Temperature Control  | 50-95°F (10-32°C)           |
| Temperature Accuracy | +/- 1°F, 0.5°C,             |
| Voltage & Frequency  | 24 VAC, 50/60 Hz            |
| Load Connections     | Terminal Blocks             |
| Terminal Load        | 1A per terminal, 5A max     |
| Sensing Element      | NTC Thermistor              |
| Memory               | EEPROM                      |
| Power                | Hardwired or 2-AA Batteries |



#### WIRING DIAGRAM



\*Heat Pump Mode Only

## **MOUNTING INSTRUCTIONS**







Represented By: Ross & Pethtel Phone: 225-273-2202 www.rosspethtel.com