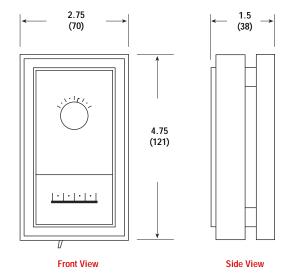

### **Controls**

## WTL

# Wall Mounted Residential & Commercial Room Thermostat

- 24 30 Vac, 1A Maximum
- 40 80°F Temperature Range
- Beige Color
- Mounts in Standard Electrical Box
- Screw Terminals for Signal Wiring







#### **Description**

The WTL-121 Room Thermostat is designed for space heaters with low voltage control circuits. Its operation is from a sealed mercury cell providing long life and protection from environmental dirt and moisture. The heating anticipator provides a narrow differential control of room temperature, 1°F.

WARNING: Hazard of Fire. The WTL thermostat is designed for temperature control service only. Because it is not fail-safe, it should not be used for temperature limiting duty.

#### **Dimensions**



All Dimensions in Inches (mm)

#### Specifications and Ordering Information

| Model                                                      | Туре                             | Temp.<br>Range (°F) | Voltage<br>Current<br>24-30 Vac | Stock | PCN    | Wt.<br>(Lbs.) |
|------------------------------------------------------------|----------------------------------|---------------------|---------------------------------|-------|--------|---------------|
| WTL-121                                                    | SPST Low Volt<br>(opens on rise) | 40 - 80             | 1A Max.                         | S     | 308005 | 1             |
| Stock Status: S = stock AS = assembly stock NS = non-stock |                                  |                     |                                 |