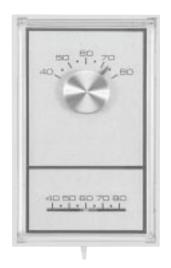

# Wall Mounted Residential & Commercial Room Thermostat

- 24 30 Vac, 1A Maximum
- 40 80°F Temperature Range
- Beige Color
- Mounts in Standard Electrical Box
- Screw Terminals for Signal Wiring

#### **Description**

The WTL-121 Room Thermostat is designed for space heaters with low voltage control circuits. Its operation is from a sealed mercury cell providing long life and protection from environmental dirt and moisture. The heating anticipator provides a narrow differential control of room temperature, 1°F.