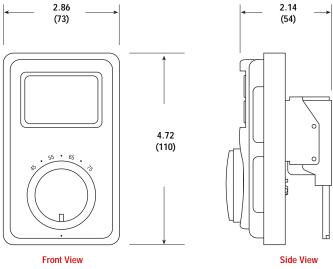

Vac 240 Vac 18 Amps, 277 Vac
- 45 75°F Temperature Range
- Ivory Color
- . Mounts in Standard **Electrical Box**







## **Description**

The WT-121 and WT-122 Room Thermostats are designed to control individual heaters or may be used with an external contactor. The WT-121 provides heat control with a SPST snap action switch (open on rise) for breaking one line of the power source. The WT-122 also is a heat control but uses a DPST snap action switch and will break both lines of the power source.

Both models include heat anticipators assuring closer and more even temperature regulation.

WARNING: Hazard of Fire. The WT thermostats are designed for temperature control service only. Because they are not fail-safe, they should not be used for temperature limiting duty.

## **Dimensions**



All Dimensions in Inches (mm)

## Specifications and Ordering Information

|                                                            |              |                  | Voltage/Current |            |            |            |        | 1871             |               |
|------------------------------------------------------------|--------------|------------------|-----------------|------------|------------|------------|--------|------------------|---------------|
| Model                                                      | Туре         | Temp. Range (°F) | 120V            | 208V       | 240V       | 277V       | Stock  | PCN              | Wt.<br>(Lbs.) |
| WT-121<br>WT-122                                           | SPST<br>DPST | 45-75<br>45-75   | 22A<br>22A      | 22A<br>22A | 2