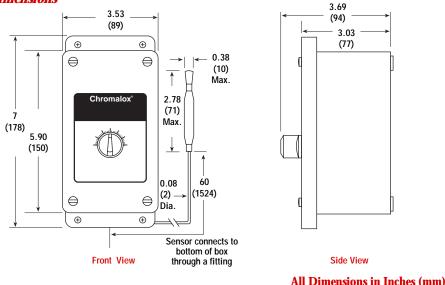

## **Dimensions**

WARNING: Hazard of Fire. These devices function as temperature controls only. Because they do not fail-safe, an approved temperature and/or pressure safety control must be used for safe operation.

|                                |                                                       |                                                                                                                                                                                                              |                    | mensions in Inches (mm)                                        |  |
|--------------------------------|-------------------------------------------------------|--------------------------------------------------------------------------------------------------------------------------------------------------------------------------------------------------------------|--------------------|----------------------------------------------------------------|--|
| <b>Specifications</b>          | 0 - 120°F and -18 to +                                | Temperature Differential<br>0 - 120'F and -18 to +50'C Models<br>60 - 250'F and 15 - 121'C Models                                                                                                            |                    | 5°F<br>7.5°F                                                   |  |
|                                | Contacts                                              | ContactsSingle Pole, Double Throw SPDT, Snap<br>Switch (Form C)Contact Load Rating<br>120 - 240 Vac<br>277 Vac25 Amps<br>22 AmpsAmbient Operating Temperature130°FBulb Length2.78" Max.Capillary Length5 Ft. |                    | Single Pole, Double Throw SPDT, Snap Action<br>Switch (Form C) |  |
|                                | 120 - 240 Vac                                         |                                                                                                                                                                                                              |                    |                                                                |  |
|                                | Ambient Operating Tem                                 |                                                                                                                                                                                                              |                    | 2.78" Max.                                                     |  |
|                                | Bulb Length                                           |                                                                                                                                                                                                              |                    |                                                                |  |
|                                | Capillary Length                                      |                                                                                                                                                                                                              |                    |                                                                |  |
|                                | Bulb Material                                         | Bulb Material                                                                                                                                                                                                |                    | Copper with Nickel Plating                                     |  |
| Ordering Information           | Temp. Range                                           | Model Number                                                                                                                                                                                                 | Stock              | PCN                                                            |  |
|                                | 0 - 120'F<br>60 - 250'F<br>-18 to +50'C<br>15 - 121'C | AR4X-1<br>AR4X-2<br>AR4X-1C<br>AR4X-2C                                                                                                                                                                       | S<br>S<br>NS<br>NS | 306405<br>306413<br>306421<br>306430                           |  |
| Represented By: Ross & Pethtel |                                                       | 711(17(20                                                                                                                                                                                                    |                    | Chromalox®                                                     |  |
| Phone: 225-2                   | 273-2202 Website                                      |                                                                                                                                                                                                              |                    |                                                                |  |