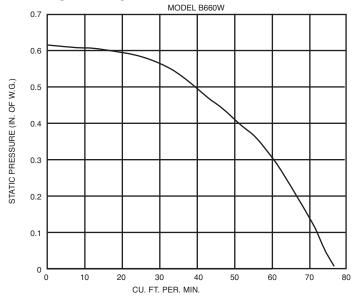

#### **HVI CERTIFIED RATINGS**

|      |     |       | S    | Q. FT | _ |
|------|-----|-------|------|-------|---|
| BTUH | CFM | SONES | BATH | OTHER |   |
| 2560 | 7.0 | 4.0   | 65   | 85    | _ |
| 2560 | N/A | N/A   | N/A  | N/A   |   |