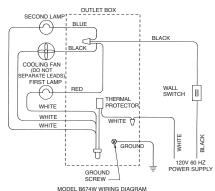

Note: The housing can not be adjusted closer than 4" to the side of either joist on 24" O.C. construction.

2. Remove outlet cover. Run 120VAC, 60Hz power cables from wall switch/switches to appropriate knockout in housing. Remove knockout and install BX or Romex connector in outlet box. (Refer to Fig. 2 for the wiring diagram designated for the model being installed.) Feed cables through the box connector and make connections in outlet box using approved connectors. Connect ground wire to green ground screw.

| MODEL<br>NUMBER<br>B660W<br>B674W<br>CEILING           | DIMENSION                                                                                                                                                                                                                                                                                                                                                                                                                                                                                                                                                                                                                                                                                                                                                                                                                                                                                                                                                                                                                                                                                                                                                                                                                                                                                                                                                                                                                                                                                                                                                                                                                                                                                                                                                                                                                                                                                                                                                                                                                                                                                                                      | FIG. 1                                                                      |
|--------------------------------------------------------|--------------------------------------------------------------------------------------------------------------------------------------------------------------------------------------------------------------------------------------------------------------------------------------------------------------------------------------------------------------------------------------------------------------------------------------------------------------------------------------------------------------------------------------------------------------------------------------------------------------------------------------------------------------------------------------------------------------------------------------------------------------------------------------------------------------------------------------------------------------------------------------------------------------------------------------------------------------------------------------------------------------------------------------------------------------------------------------------------------------------------------------------------------------------------------------------------------------------------------------------------------------------------------------------------------------------------------------------------------------------------------------------------------------------------------------------------------------------------------------------------------------------------------------------------------------------------------------------------------------------------------------------------------------------------------------------------------------------------------------------------------------------------------------------------------------------------------------------------------------------------------------------------------------------------------------------------------------------------------------------------------------------------------------------------------------------------------------------------------------------------------|-----------------------------------------------------------------------------|
| THICKNESS                                              | "B"                                                                                                                                                                                                                                                                                                                                                                                                                                                                                                                                                                                                                                                                                                                                                                                                                                                                                                                                                                                                                                                                                                                                                                                                                                                                                                                                                                                                                                                                                                                                                                                                                                                                                                                                                                                                                                                                                                                                                                                                                                                                                                                            |                                                                             |
| 3/8"                                                   | 1 1/8"                                                                                                                                                                                                                                                                                                                                                                                                                                                                                                                                                                                                                                                                                                                                                                                                                                                                                                                                                                                                                                                                                                                                                                                                                                                                                                                                                                                                                                                                                                                                                                                                                                                                                                                                                                                                                                                                                                                                                                                                                                                                                                                         |                                                                             |
| 1/2"                                                   | 1"                                                                                                                                                                                                                                                                                                                                                                                                                                                                                                                                                                                                                                                                                                                                                                                                                                                                                                                                                                                                                                                                                                                                                                                                                                                                                                                                                                                                                                                                                                                                                                                                                                                                                                                                                                                                                                                                                                                                                                                                                                                                                                                             |                                                                             |
| 3/4"                                                   | 7/8"                                                                                                                                                                                                                                                                                                                                                                                                                                                                                                                                                                                                                                                                                                                                                                                                                                                                                                                                                                                                                                                                                                                                                                                                                                                                                                                                                                                                                                                                                                                                                                                                                                                                                                                                                                                                                                                                                                                                                                                                                                                                                                                           |                                                                             |
| VENTILATOR MOTOR                                       | OUTLET BOX BLACK C                                                                                                                                                                                                                                                                                                                                                                                                                                                                                                                                                                                                                                                                                                                                                                                                                                                                                                                                                                                                                                                                                                                                                                                                                                                                                                                                                                                                                                                                                                                                                                                                                                                                                                                                                                                                                                                                                                                                                                                                                                                                                                             | NOTE: BRACKETS MUST BE NAILED FROM ABOVE IF CEILING IS IN PLACE.            |
| SECOND LAMI COOLING (O NOT) SERANATE LE FIRST LA WHITI | BLUE BLACK B | MALL SWITCH SWITCH SWITCH  OUND  THE TOTAL SWITCH  THE TOTAL SWITCH  FIG. 2 |