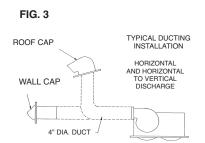

CAUTION: Do not disconnect or separate any factory installed connections. Cooling fan must be on when lamp/lamps are on. (Ventilator Models Only)

3. Run four inch round duct from ventilator air discharge outlet to wall cap or roof cap. (See Fig. 3)

**Important:** Be sure nothing obstructs the discharge of the ventilator. Take precautions to insure that insulation does not get into duct work or air discharge opening.

- 4. Install grille by hooking one end of the two springs provided in the holes in either end of the housing. Hook the other ends of the springs in the small holes in the grille. (See Fig. 4).
- Install R-40 reflector-type infrared heat lamp/lamps 375 watt maximum (not included).