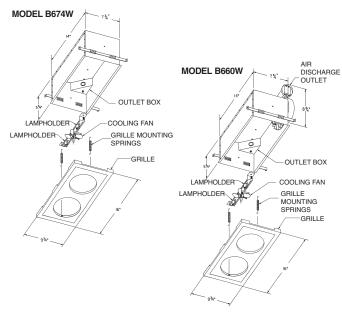

DUCT

SIZE

4"

N/A

- 4" Duct Adapter with backdraft damper, (Model B660W).
- · Long life, permanently lubricated motor (Model B660W).

**ROUGH-IN** 

**OPENING** 

81/2" X 1415/16"

#### SUGGESTED SPECIFICATIONS

Marley Engineered Products Bulb Heaters shall bear the HVI Tested Certified Seal and the U.L. Listed label. Heaters shall have 24 gauge, die-formed steel housing that shall not exceed sound level ratings shown. Blower Housing (Model B660W) shall be die-formed, 22 gauge steel with an integral 4" duct adapter. Duct adapter shall have a 26 gauge aluminum damper to help prevent backdraft. Cooling fan motor, ventilation motor (Model B660W), motor bracket and impeller assembly shall be removable without disturbing the housing. Grille shall be made of 22 gauge, die-formed steel with a white baked enamel finish. Grille shall be mounted to housing using two coil extension springs. Heater shall be mounted to joists using (4) 18 gauge steel brackets. Heater housing shall have integral slots to attach mounting brackets. Bulb Heaters shall be from Marley Engineered Products, 470 Beauty Spot Road East, Bennettsville, SC 29512