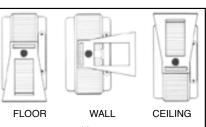

## PORTABLE HEAVY-DUTY MULTI-USE HEATER

- Perfect for construction job sites, garages, workshops, any unheated area.
- Compact. Lightweight. Just 25 pounds.
- Easy to carry with built-in handles.
- Two heat settings: 9102 BTUs (2667 Watts) 13,652 BTUs (4000 Watts).
- Permanently lubricated, unit-bearing fan motor.
- Three-way bracket lets you stand unit on floor or other flat surface, or mount to ceiling or to wall.
- Adjustable thermostat to maintain heating comfort levels.
- Operates on 240 Volts. Comes equipped with 6-foot cord.
- 5-year limited warranty on heating elements.
- U.L. Listed, File #E152700.

Storage Buildings

**SPECIAL COMBINATION STAND & SWIVEL BRACKET** enables unit to be positioned in a variety of ways. Especially easy to install on ceilings or walls, the bracket is already predrilled with 16" O.C. mounting holes.