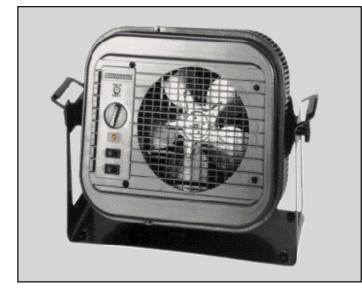

## PORTABLE HEAVY-DUTY MULTI-USE HEATER

- Perfect for construction job sites, garages, workshops, any unheated area.
- Compact. Lightweight. Just 25 pounds.
- Easy to carry with built-in handles.
- Two heat settings: 9102 BTUs (2667 Watts) 13,652 BTUs (4000 Watts).
- Permanently lubricated, unit-bearing fan motor.
- Three-way bracket lets you stand unit on floor or other flat surface, or mount to ceiling or to wall.
- Adjustable thermostat to maintain heating comfort levels.
- Operates on 240 Volts. Comes equipped with 6-foot cord.
- 5-year limited warranty on heating elements.
- U.L. Listed, File #E152700.

## DEPENDABLE, PORTABLE HEAT WHEREVER IT'S NEEDED.

**Construction Sites** 

Garages

Workshops

**SPECIFICATIONS** 

**PLUG TYPE** 20 AMPS 250V NEMA #6-20P

| CATALOG<br>NO. | KW RANGE<br>HIGH/LOW |      | (000)<br>BTU/Hr. | WT.     | AMPS<br>HIGH/LOW | WATTS |
|----------------|----------------------|------|------------------|---------|------------------|-------|
| BPH4A          | HIGH<br>4.0kW<br>LOW | 240V | 13,650           | 25 lbs. | 16.7             | 4000W |
|                | 2.7kW                |      | 9100             |         | 11.1             | 2667W |