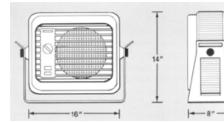

## PORTABLE HEAVY-DUTY MULTI-USE HEATER

- Perfect for construction job sites, garages, workshops, any unheated area.
- Compact. Lightweight. Just 25 pounds.
- Easy to carry with built-in handles.
- Two heat settings: 9102 BTUs (2667 Watts) 13,652 BTUs (4000 Watts).
- Permanently lubricated, unit-bearing fan motor.
- Three-way bracket lets you stand unit on floor or other flat surface, or mount to ceiling or to wall.
- Adjustable thermostat to maintain heating comfort levels.
- Operates on 240 Volts. Comes equipped with 6-foot cord.
- 5-year limited warranty on heating elements.
- U.L. Listed, File #E152700.

## DEPENDABLE, PORTABLE HEAT WHEREVER IT'S NEEDED.

**Construction Sites** 

Garages

Workshops

**SPECIFICATIONS** 

**PLUG TYPE** 20 AMPS 250V NEMA #6-20P

| CATALOG<br>NO. | KW RANGE<br>HIGH/LOW |      | (000)<br>BTU/Hr. | WT.     | AMPS<br>HIGH/LOW | WATTS |
|----------------|----------------------|------|------------------|---------|------------------|-------|
| BPH4A          | HIGH<br>4.0kW<br>LOW | 240V | 13,650           | 25 lbs. | 16.7             | 4000W |
|                | 2.7kW                |      | 9100             |         | 11.1             | 2667W |