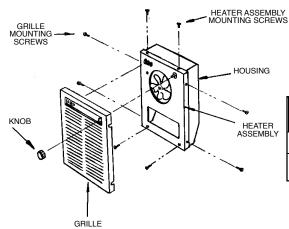

Manual reset thermal limit switch for greater safety.

3-way push button control panel.

Recessed or surface mounted installation (with optional surface mount adapter).

POSITIVE OFF switch allows the unit to be electrically disconnected for complete seasonal shutdown.