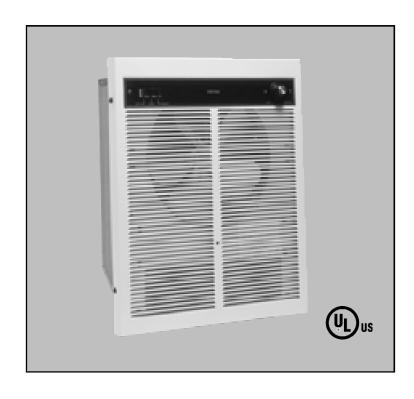

## **B2400 SERIES WALL HEATERS**

- FAST HEAT DELIVERY
- QUIET OPERATION

- 3-WAY PUSH BUTTON CONTROL PANEL
- ALLOWS COMPLETE SEASONAL SHUTDOWN

## **FEATURES**

Coiled nichrome element for fast heat delivery.

Snap-action thermostat for precise room comfort control.

Matched fan and motor combination.

Precision-balanced fan blades for quite operation.

Manual reset thermal limit switch for greater safety.

3-way push button control panel.

Recessed or surface mounted installation (with optional surface mount adapter).

POSITIVE OFF switch allows the unit to be electrically disconnected for complete seasonal shutdown.